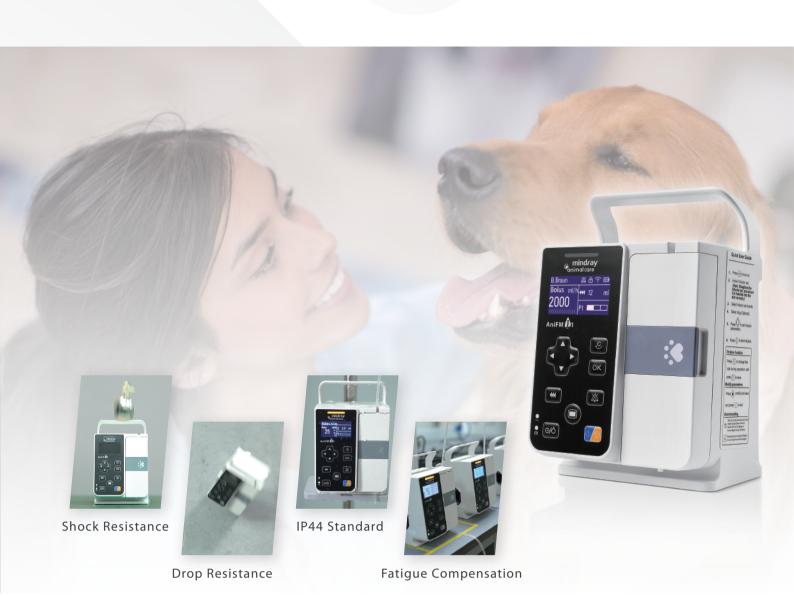

### **Brand Recognition & Proven Quality**

Our brand reliability and superior quality will win the trust of pet owners and strengthen the reputation of your practice.

#### **&** Tube Fatigue Compensation

AniFM I1 can ensure the accuracy of infusion after prolonged or repeated use of the infusion tube

### **Easy to Operate**

Cage Hanging

Desktop

Pole Clamp

Easy operation with Quick guide on the right panel

One touch flow rate change, no need to Start/Stop repeatedly

AC socket on the left side avoids chewing of the power cord