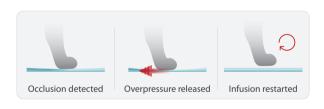

### Occlusion Management

AniFM I1 is able to deal with the occlusion caused by tube bending or animal pressure, and automatically resume the infusion after the occlusion resolves, while eliminating post-resolution (unintended) bolus